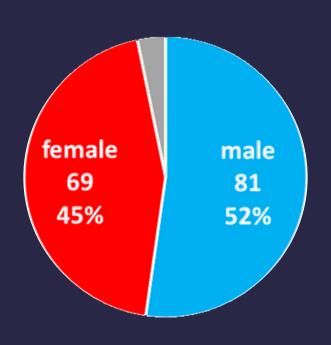

### **KEY INDICATORS**

70 % of teen participants increased their grades by a whole letter or more

50-60% female 45-55% minority 55-60% low income 40-50% neuro diverse 35% under 18 35% 18-50 years-old 30% over 50 years-old