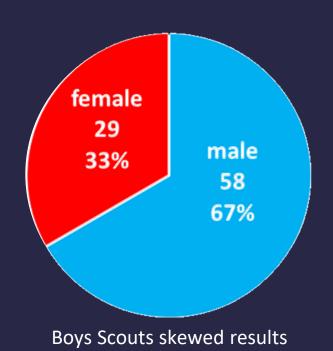

### **KEY INDICATORS**

70 % of teen participants increased their grades by a whole letter or more

50-60% female 45-55% minority 55-60% low income 40-50% neuro diverse 35% under 18 35% 18-50 years-old 30% over 50 years-old