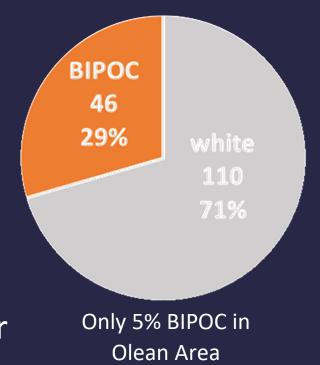

### **KEY INDICATORS**

70 % of teen participants increased their grades by a whole letter or more

50-60% female 45-55% minority 55-60% low income 40-50% neuro diverse 35% under 18 35% 18-50 years-old 30% over 50 years-old