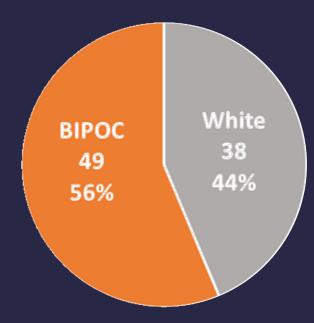

### **KEY INDICATORS**

70 % of teen participants increased their grades by a whole letter or more

50-60% female 45-55% minority 55-60% low income 40-50% neuro diverse 35% under 18 35% 18-50 years-old 30% over 50 years-old